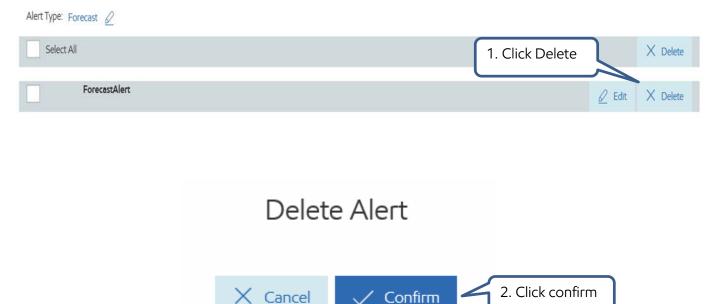

# Manage Alerts

To **Delete Alerts** click on Edit.

If you have any questions or require assistance, please contact our ACE System Support Team.

Phone: 1-800-244-7584Email: systemsupport@exxonmobil.com