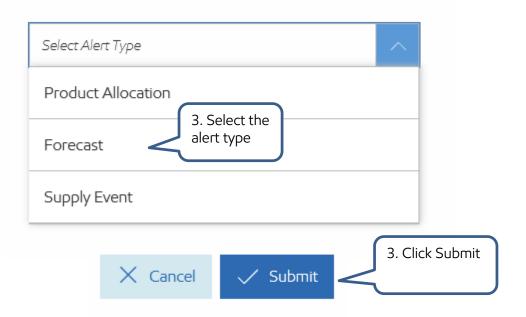

# Set Alert Type

# **Access and Manage Alerts**

To access the Alert functionality, Click on **Alerts** on the dash board.

Best Practice: Appoint one individual within your organization to manage Alerts.

- **1. Product Allocation:** Notifies you when allocations are nearing daily, weekly or monthly limits.
- **2. Forecast:** Notifies you when the review period is open, when change requests have been approved and when your final forecast is ready.
- **3. Supply Event:** Product availability, these alerts will keep you up to date with lift limit changes and product outages in real time.