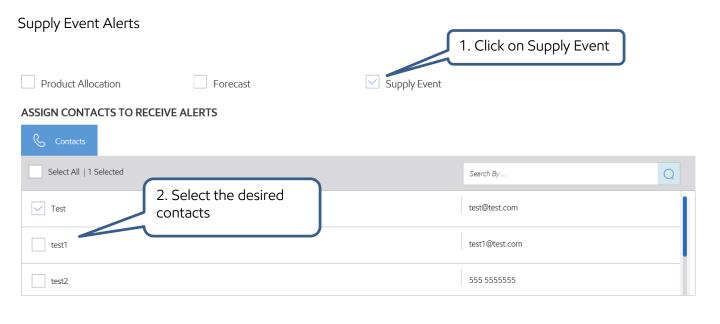

#### **Step Two: Create Alerts**

Alerts can be setup individually or all at once. To setup the alerts click on the desired alert to reveal the options.

**Best Practice:** Setup the Supply Event alert separately

#### ASSIGN CONTACTS TO RECEIVE ALERTS

# **Create Alerts**