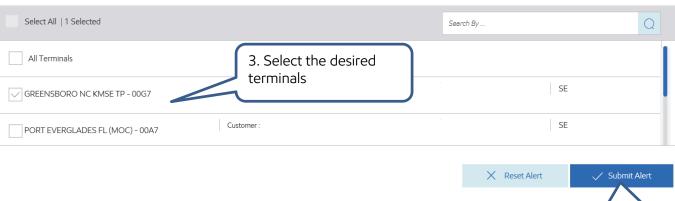

e Alert functionality is now conveniently located on a single page, which reduces the number of page interactions and clicks.



# Manage and Alter Contacts

#### **Step One: Setup Contacts**

To setup the contacts that you would like to receive Alerts, click on Manage Contacts.



# **Create Contacts**

To create a new contact click on the **New Contacts** option.



# **ALERTS**



# **Create Contacts**



# **E**xonMobil

# **Create Alerts**

#### **Step Two: Create Alerts**

Alerts can be setup individually or all at once. To setup the alerts click on the desired alert to reveal the options.

**Best Practice:** Setup the Supply Event alert separately



#### ASSIGN CONTACTS TO RECEIVE ALERTS





# **Create Alerts**

Forecast Alerts



# **Create Alerts**



#### **SELECT TERMINALS**





# **View Alerts**

To **View Alerts**, click on View Alert History on the dashboard.







# **View Alerts**



# **Manage Alerts**

To Manage Alerts, click on Manage Alerts on the dashboard.



# Set Alert Type



# **Manage Alerts**

To **Edit Alerts** click on Edit.



# Manage Alerts

To **Delete Alerts** click on Edit.





If you have any questions or require assistance, please contact our ACE System Support Team.

Phone: 1-800-244-7584Email: systemsupport@exxonmobil.com