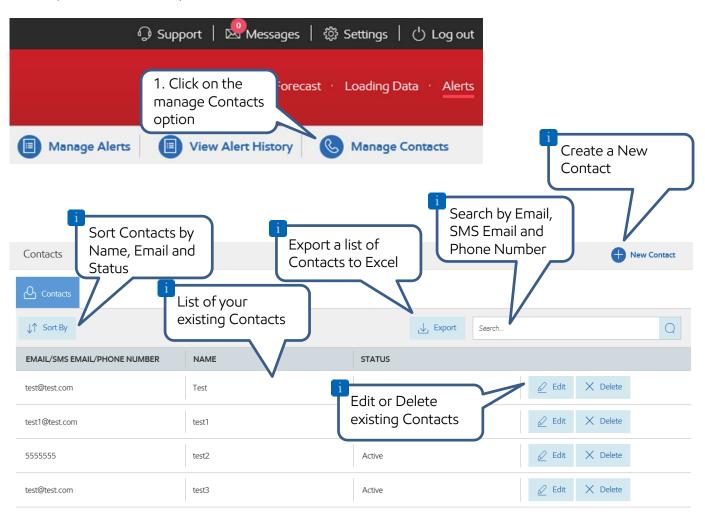

#### **Step One: Setup Contacts**

To setup the contacts that you would like to receive Alerts, click on Manage Contacts.