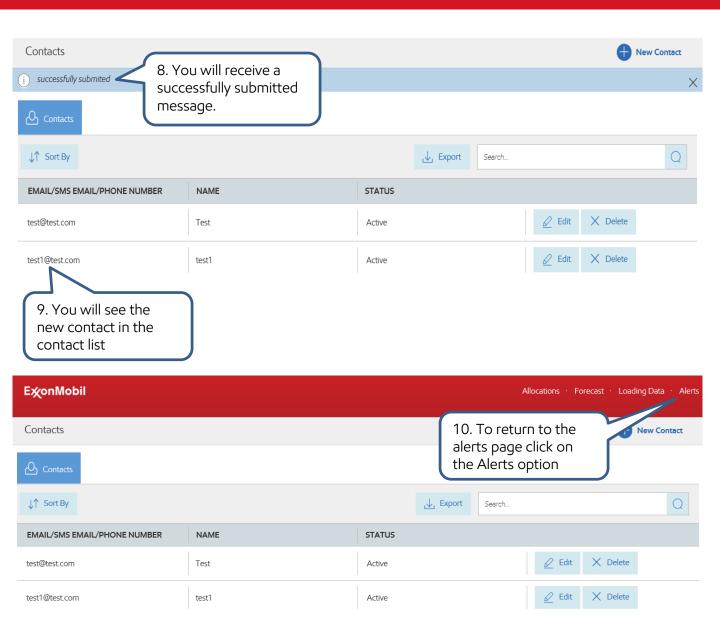

# **Create Contacts**

To create a new contact click on the **New Contacts** option.

# **Create Contacts**