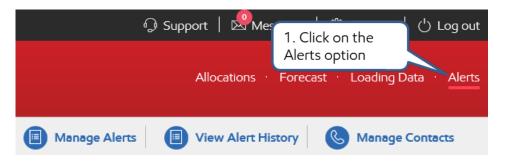

# **Access and Manage Alerts**

To access the Alert functionality, Click on **Alerts** on the dash board.

Best Practice: Appoint one individual within your organization to manage Alerts.

- **1. Product Allocation:** Notifies you when allocations are nearing daily, weekly or monthly limits.
- **2. Forecast:** Notifies you when the review period is open, when change requests have been approved and when your final forecast is ready.
- **3. Supply Event:** Product availability, these alerts will keep you up to date with lift limit changes and product outages in real time.