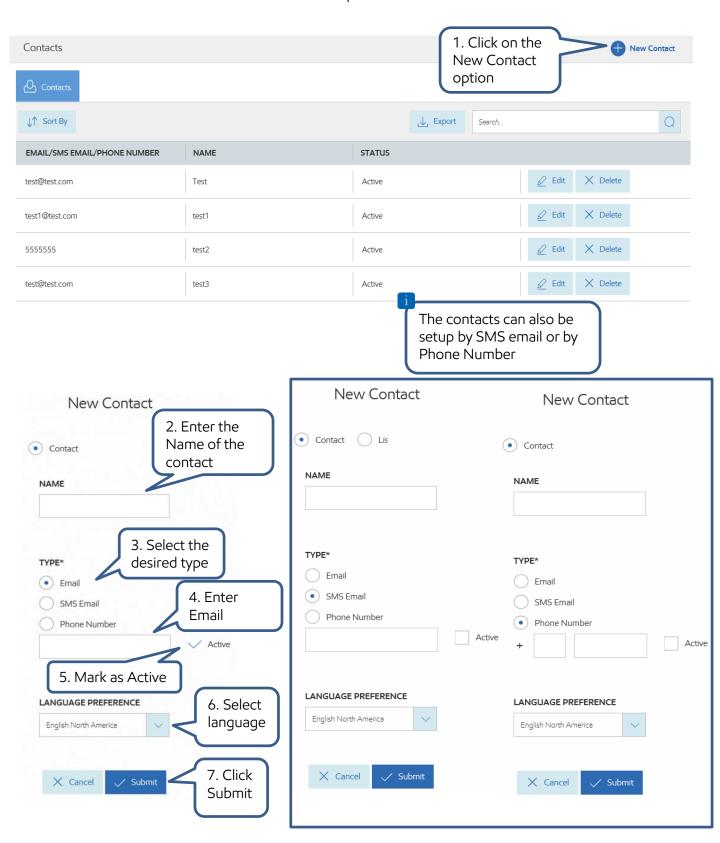

# **Create Contacts**

To create a new contact click on the **New Contacts** option.