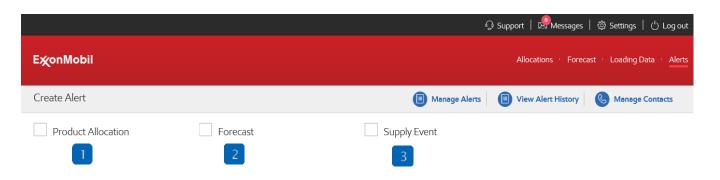

# **Create Alerts**

#### **Step Two: Create Alerts**

Alerts can be setup individually or all at once. To setup the alerts click on the desired alert to reveal the options.

**Best Practice:** Setup the Supply Event alert separately