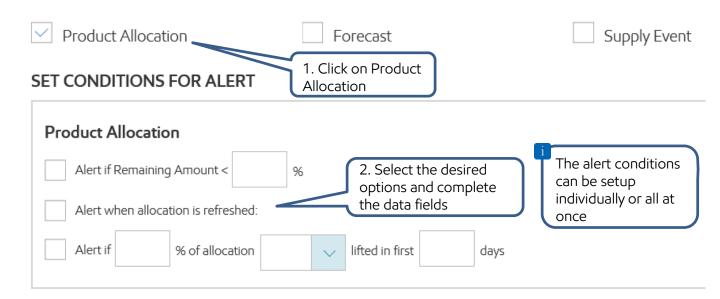

#### **Step Two: Create Alerts**

Alerts can be setup individually or all at once. To setup the alerts click on the desired alert to reveal the options.

**Best Practice:** Setup the Supply Event alert separately

# Set Alert Type