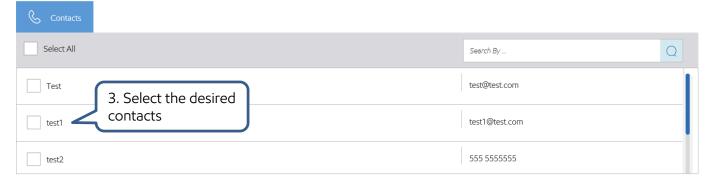

rts will keep you up to date with lift limit changes and product outages in real time.

All the Alert functionality is now conveniently located on a single page, which reduces the number of page interactions and clicks.



# Manage and Alter Contacts

#### **Step One: Setup Contacts**

To setup the contacts that you would like to receive Alerts, click on Manage Contacts.



# **Create Contacts**

To create a new contact click on the **New Contacts** option.



# **ALERTS**



# **Create Contacts**



# **E**xonMobil

# **Create Alerts**

#### **Step Two: Create Alerts**

Alerts can be setup individually or all at once. To setup the alerts click on the desired alert to reveal the options.

**Best Practice:** Setup the Supply Event alert separately



#### ASSIGN CONTACTS TO RECEIVE ALERTS





# **Create Alerts**

Forecast Alerts



# **Create Alerts**



#### **SELECT TERMINALS**





# **View Alerts**

To **View Alerts**, click on View Alert History on the dashboard.







# **View Alerts**



# **Manage Alerts**

To Manage Alerts, click on Manage Alerts on the dashboard.



# Set Alert Type



# **Manage Alerts**

To **Edit Alerts** click on Edit.



# Manage Alerts

To **Delete Alerts** click on Edit.





If you have any questions or require assistance, please contact our ACE System Support Team.

Phone: 1-800-244-7584Email: systemsupport@exxonmobil.com