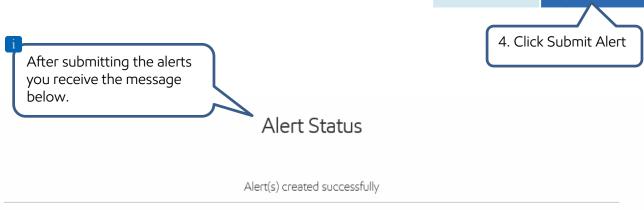

#### **Step Two: Create Alerts**

Alerts can be setup individually or all at once. To setup the alerts click on the desired alert to reveal the options.

**Best Practice:** Setup the Supply Event alert separately