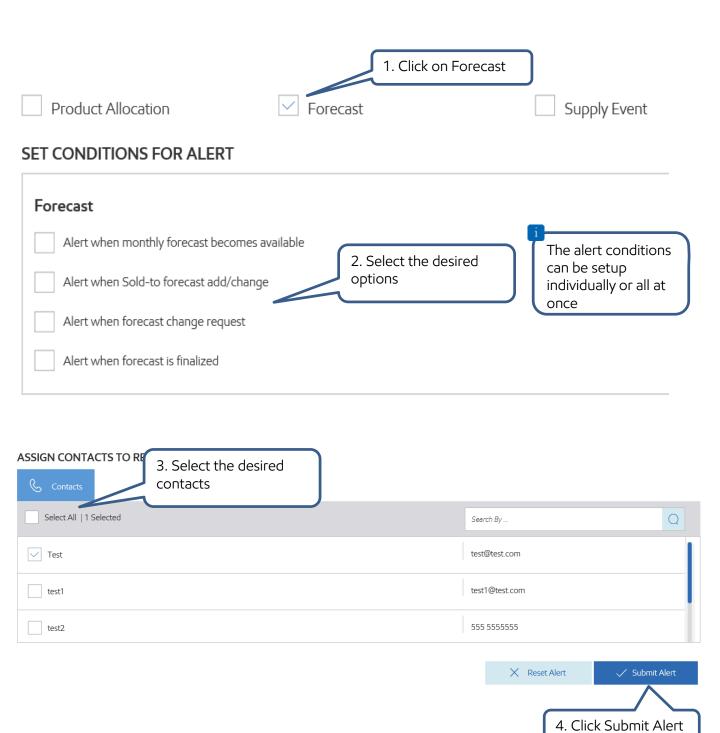

#### **Step Two: Create Alerts**

Alerts can be setup individually or all at once. To setup the alerts click on the desired alert to reveal the options.

**Best Practice:** Setup the Supply Event alert separately

#### ASSIGN CONTACTS TO RECEIVE ALERTS

# **Create Alerts**

Forecast Alerts