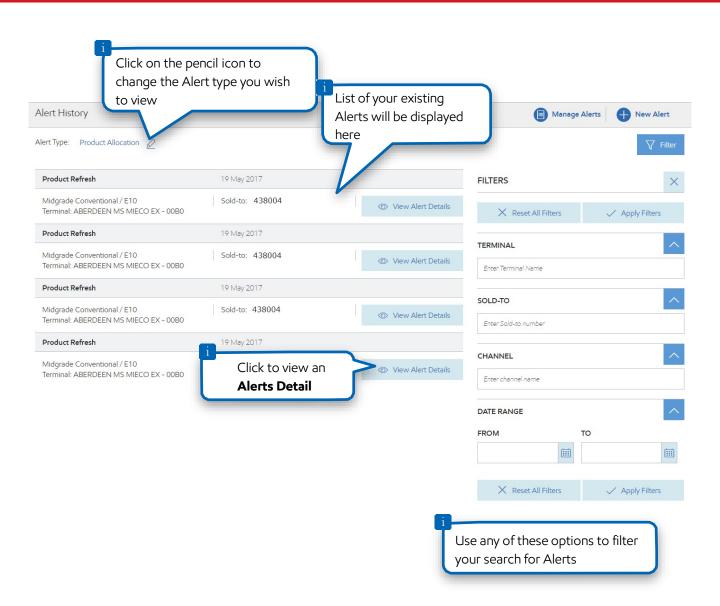

# **View Alerts**

To **View Alerts**, click on View Alert History on the dashboard.

# **View Alerts**