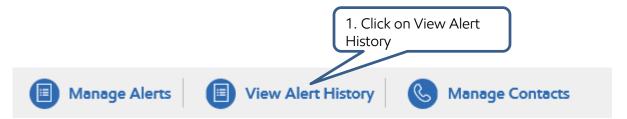

# **View Alerts**

To **View Alerts**, click on View Alert History on the dashboard.

# **View Alerts**