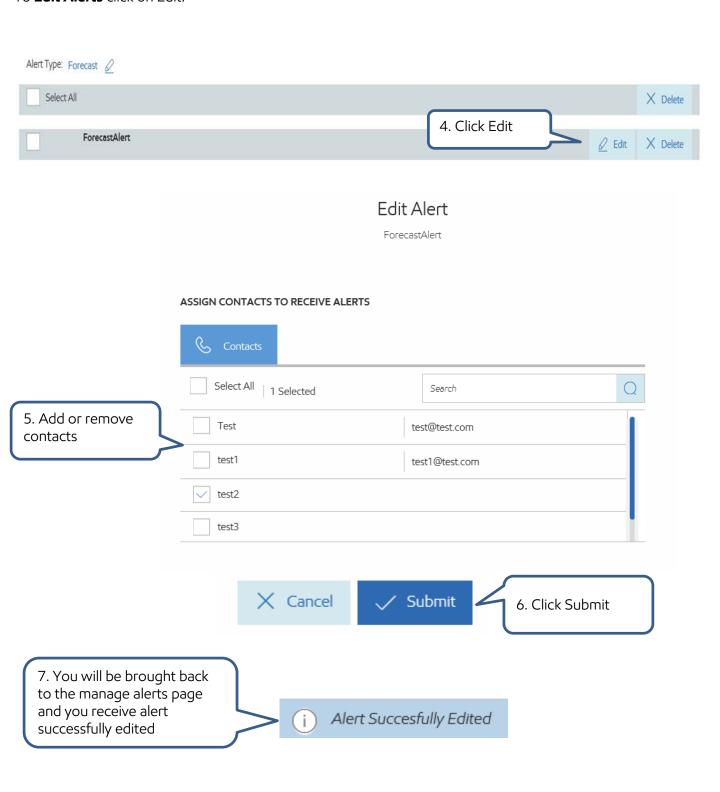

# **Manage Alerts**

To **Edit Alerts** click on Edit.

#### ASSIGN CONTACTS TO RECEIVE ALERTS