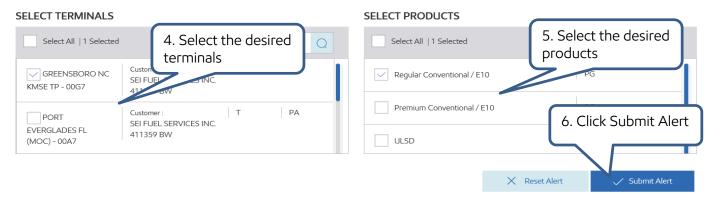

s will keep you up to date with lift limit changes and product outages in real time.

All the Alert functionality is now conveniently located on a single page, which reduces the number of page interactions and clicks.



# Manage and Alter Contacts

#### **Step One: Setup Contacts**

To setup the contacts that you would like to receive Alerts, click on Manage Contacts.



# **Create Contacts**

To create a new contact click on the **New Contacts** option.



# **ALERTS**



# **Create Contacts**



# **E**xonMobil

# **Create Alerts**

#### **Step Two: Create Alerts**

Alerts can be setup individually or all at once. To setup the alerts click on the desired alert to reveal the options.

**Best Practice:** Setup the Supply Event alert separately



#### ASSIGN CONTACTS TO RECEIVE ALERTS





# **Create Alerts**

Forecast Alerts



# **Create Alerts**



#### **SELECT TERMINALS**





# **View Alerts**

To **View Alerts**, click on View Alert History on the dashboard.







# **View Alerts**



# **Manage Alerts**

To Manage Alerts, click on Manage Alerts on the dashboard.



# Set Alert Type



# **Manage Alerts**

To **Edit Alerts** click on Edit.



# Manage Alerts

To **Delete Alerts** click on Edit.





If you have any questions or require assistance, please contact our ACE System Support Team.

Phone: 1-800-244-7584Email: systemsupport@exxonmobil.com