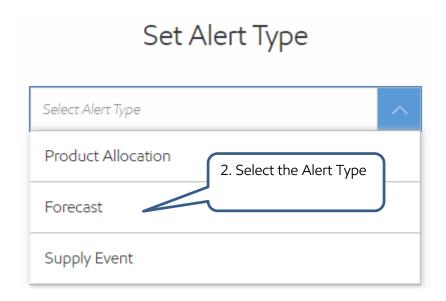

# Set Alert Type

# **Access and Manage Alerts**

To access the Alert functionality, Click on **Alerts** on the dash board.

Best Practice: Appoint one individual within your organization to manage Alerts.

- **1. Product Allocation:** Notifies you when allocations are nearing daily, weekly or monthly limits.
- **2. Forecast:** Notifies you when the review period is open, when change requests have been approved and when your final forecast is ready.
- **3. Supply Event:** Product availability, these alerts will keep you up to date with lift limit changes and product outages in real time.